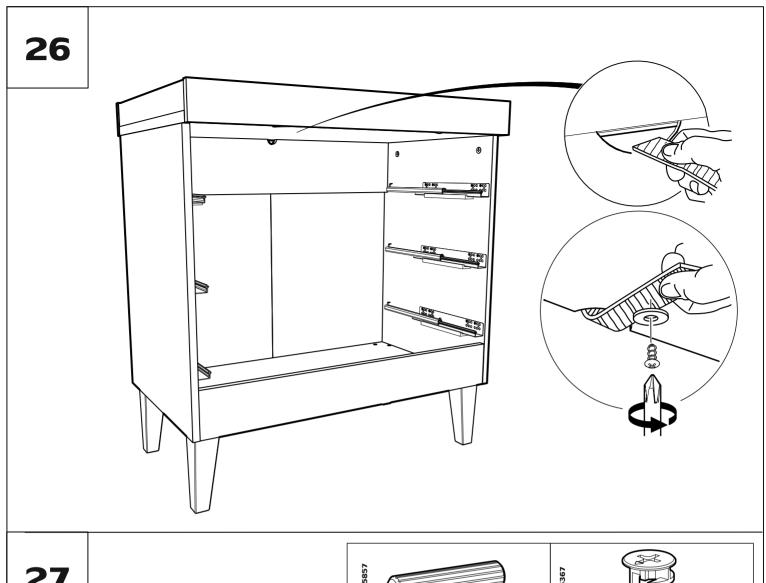

EN. In case of complain please advise the spare part number.

x 2

x 2

4

**ATTENTION!** Furniture shall be fixed to the wall to prevent it from falling over during the use. Fixing the furniture to the wall shall be carried out in accordance to instruction attached to the fitting