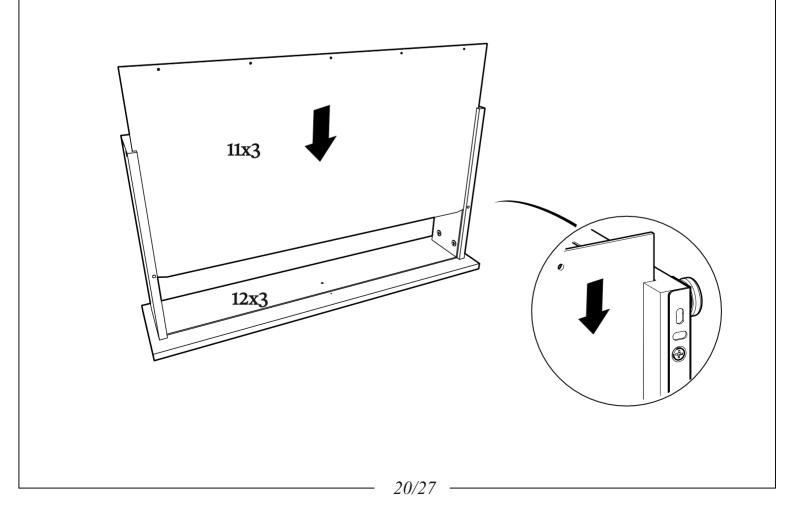

#### MAIN COMPONENTS

- -unpack all the parts and identify them against the fitting and components list.
- -do not discard any packaging until you have checked that you have all parts as shown below.
- -you may find the construction of your dresser easier if you have the help of another person.
- -crosshead screwdriver (not provided).