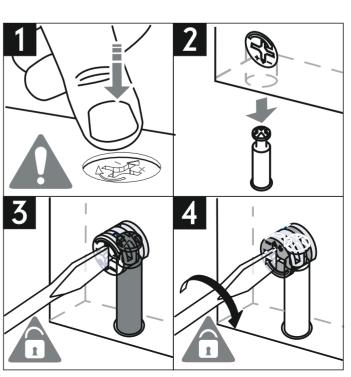

EN. In case of complain please advise the spare part number.

x 2

x 2

4

**ATTENTION!** Furniture shall be fixed to the wall to prevent it from falling over during the use. Fixing the furniture to the wall shall be carried out in accordance to instruction attached to the fitting

25

Appropriate tittings shall be chosen for slat assembly depending on wall kind. If you are not sure about the wall kind please consult it with an expert.

27 x 6 x 6 x 12