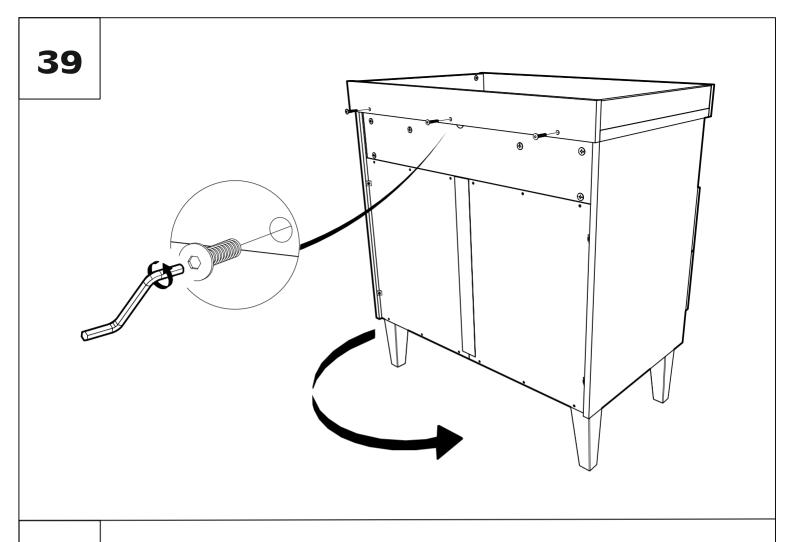

| 2/2 | 2221531 | 1                            | 825                                               | 80  | 16 |
| 16                                           | 1/2 | 1129816 | 4                            | 180                                               | 58  | 33 |

EN. In case of complain please advise the spare part number.







x 2





x 2



4

































**ATTENTION!** Furniture shall be fixed to the wall to prevent it from falling over during the use. Fixing the furniture to the wall shall be carried out in accordance to instruction attached to the fitting



25



Appropriate tittings shall be chosen for slat assembly depending on wall kind. If you are not sure about the wall kind please consult it with an expert.



27 x 6 x 6 x 12































#### Safety

Warning: Do not leave your child unattended.

Always use the wall attachment strap provided.

All assembly fixings should always be tightened properly. Care should be taken that no screws are loose because a child could trap parts of their body, or clothing (e.g. strings, necklaces, ribbons, dummies, etc.) which could pose a risk of strangulation.

Be aware of the risks of open fires and other such sources of strong heat, such as electric bar fires, gas fires, etc. in the near vicinity of the dresser.

Suitable for use with a changing mat of max size **18x50** cm.

## The changing area is suitable for use up to 12 months old or 11kg in weight.

Do not use the dresser if any of the parts are broken, torn or missing.

Any additional or replacement parts can only be o