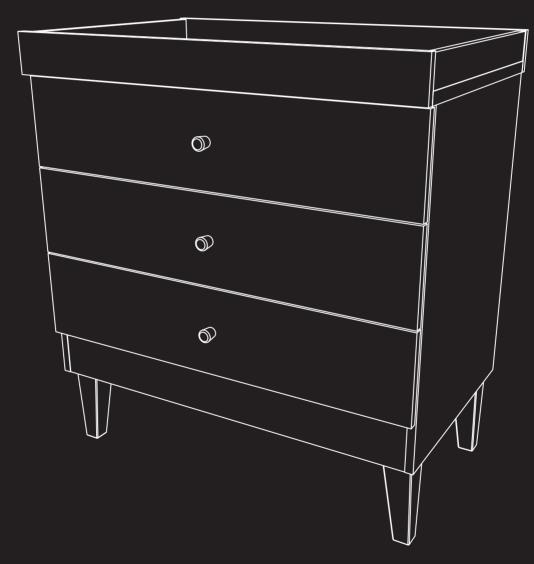

# VENICCI HOME

# Saluzzzo

### Dresser



Assembly instruction

DO NOT DRAG 2 MAN LIFT









2/27

#### **BEFOR ASSEMBLY**

#### MAIN COMPONENTS

- -unpack all the parts and identify them against the fitting and components list.
- -do not discard any packaging until you have checked that you have all parts as shown below.
- -you may find the construction of your dresser easier if you have the help of another person.
- -crosshead screwdriver (not provided).



| ARTIKELNUMMER<br>ITEM NUMER<br>ARTIKELNUMMER | вох | 4021776 | AANTAL<br>QUANTITY<br>ANZAHL | AFTMETINGEN [mm] DIMENSIONS [mm] ABMESSUNGEN [mm] |     |    |
|----------------------------------------------|-----|---------|------------------------------|---------------------------------------------------|-----|----|
| 1                                            | 1/2 |