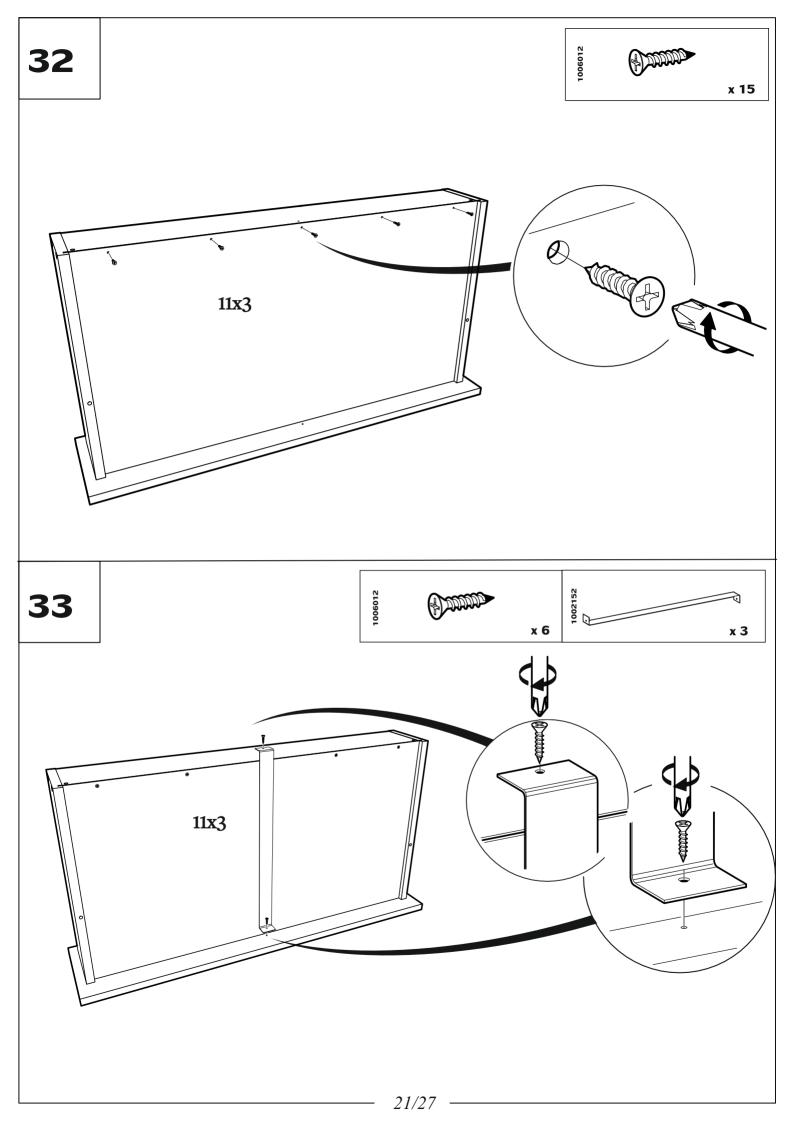

#### MAIN COMPONENTS

- -unpack all the parts and identify them against the fitting and components list.
- -do not discard any packaging until you have checked that you have all parts as shown below.
- -you may find the construction of your dresser easier if you have the help of another person.
- -crosshead screwdriver (not provided).