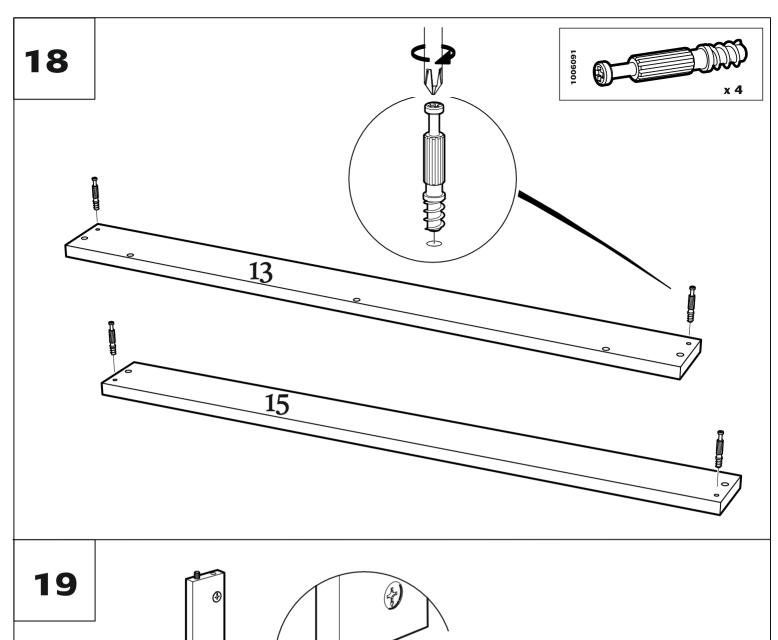

| 179 | 16 |
| 13                                           | 2/2 | 2221532 | 1                            | 825                                               | 80  | 16 |
| 14                                           | 2/2 | 2221533 | 2                            | 500                                               | 56  | 16 |
| 15                                           | 2/2 | 2221531 | 1                            | 825                                               | 80  | 16 |
| 16                                           | 1/2 | 1129816 | 4                            | 180                                               | 58  | 33 |

EN. In case of complain please advise the spare part number.







x 2





x 2



4

































**ATTENTION!** Furniture shall be fixed to the wall to prevent it from falling over during the use. Fixing the furniture to the wall shall be carried out in accordance to instruction attached to the fitting



25



Appropriate tittings shall be chosen for slat assembly depending on wall kind. If you are not sure about the wall kind please consult it with an expert.



27 x 6 x 6 x 12































#### Safety

Warning: Do not leave your child unattended.

Always use the wall attachment strap provided.

All assembly fixings should always be tightened properly. Care should be taken that no screws are loose because a child could trap parts of their body, or clothing (e.g. strings, necklaces, ribbons, dummies, etc.) which could pose a risk of strangulation.

Be aw