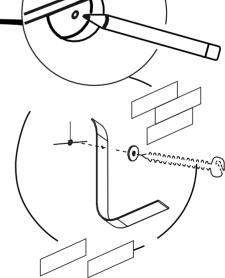

EN. In case of complain please advise the spare part number.

x 2

x 2

4

**ATTENTION!** Furniture shall be fixed to the wall to prevent it from falling over during the use. Fixing the furniture to the wall shall be carried out in accordance to instruction attached to the fitting

25

Appropriate tittings shall be chosen for slat assembly depending on wall kind. If you are not sure about the wall kind please consult it with an expert.

27 x 6 x 6 x 12