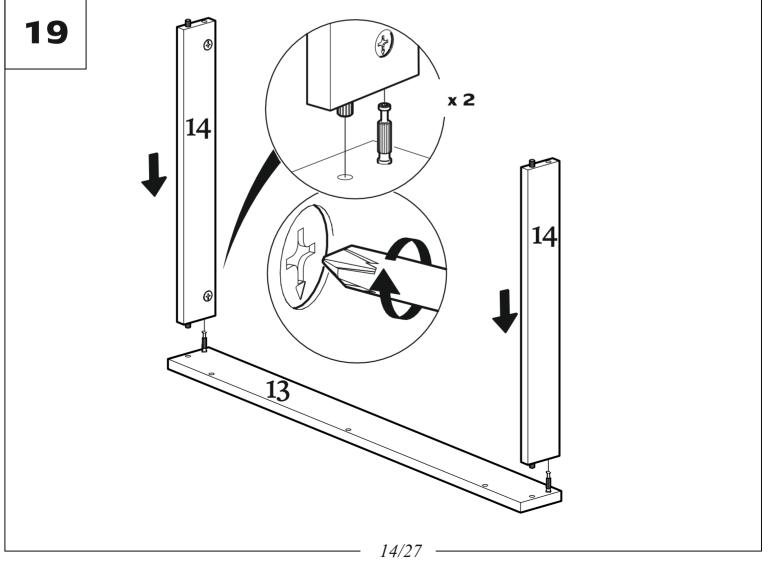

| 179 | 16 |
| 13                                           | 2/2 | 2221532 | 1                            | 825                                               | 80  | 16 |
| 14                                           | 2/2 | 2221533 | 2                            | 500                                               | 56  | 16 |
| 15                                           | 2/2 | 2221531 | 1                            | 825                                               | 80  | 16 |
| 16                                           | 1/2 | 1129816 | 4                            | 180                                               | 58  | 33 |

EN. In case of complain please advise the spare part number.







x 2





x 2



4

































**ATTENTION!** Furniture shall be fixed to the wall to prevent it from falling over during the use. Fixing the furniture to the wall shall be carried out in accordance to instruction attached to the fitting



25



Appropriate tittings shall be chosen for slat assembly depending on wall kind. If you are not sure about the wall kind please consult it with an expert.



27 x 6 x 6 x 12































#### Safety

Warning: Do not leave your child unattended.

Always use the wall attachment strap provided.

All assembly fixings should always be tightened properly. Care should be taken that no screws are loose because a child could trap parts of their body, or clothing (e.g. strings, necklaces, ribbons, dummies, etc.) which could pose a risk of strangulation.

Be awar