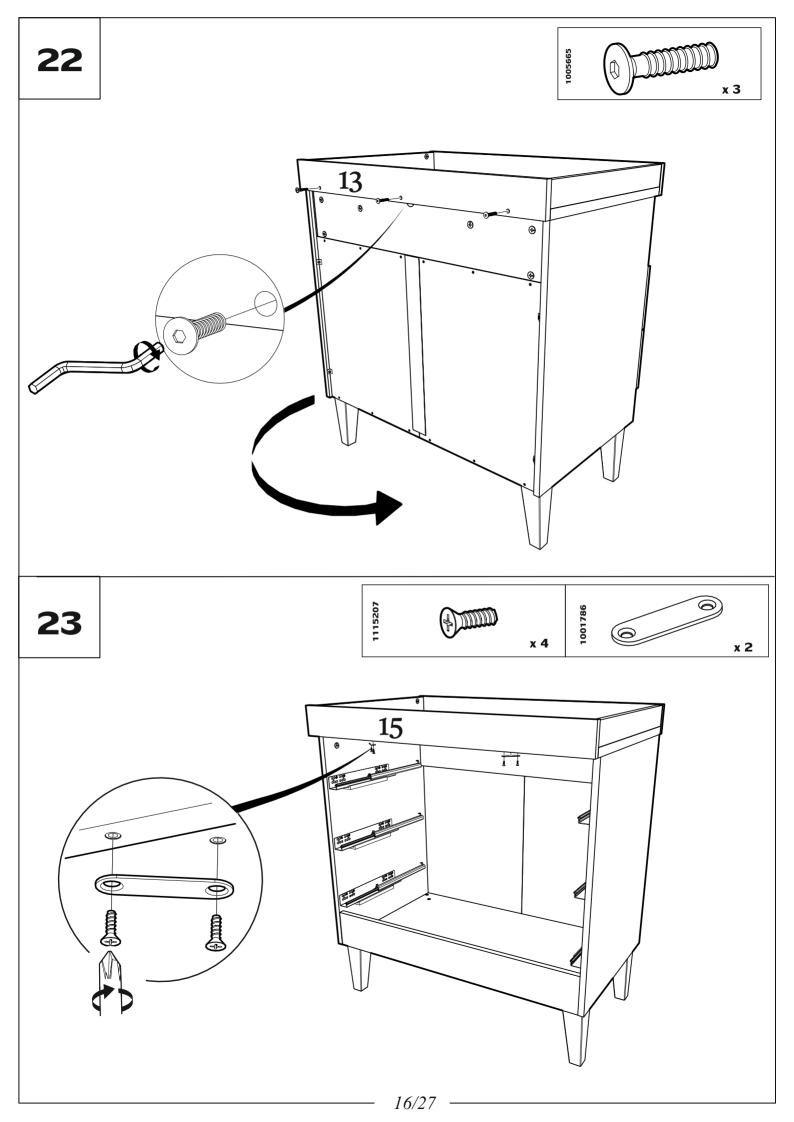

| ARTIKELNUMMER<br>ITEM NUMER<br>ARTIKELNUMMER | вох | 4021776 | AANTAL<br>QUANTITY<br>ANZAHL | AFTMETINGEN [mm] DIMENSIONS [mm] ABMESSUNGEN [mm] |     |    |
|----------------------------------------------|-----|---------|------------------------------|---------------------------------------------------|-----|----|
| 1                                            | 1/2 | 2221519 | 1                            | 825                                               | 500 | 22 |
| 2                                            | 1/2 | 2221520 | 1                            | 791                                               | 449 | 16 |
| 3                                            | 2/2 | 2221531 | 1                            | 825                                               | 80  | 16 |
| 4                                            | 1/2 | 2221521 | 1                            | 648                                               | 479 | 16 |
| 5                                            | 1/2 | 2221522 | 1                            | 648                                               | 479 | 16 |
| 6                                            | 2/2 | 2219800 | 1                            | 803                                               | 514 | 3  |
| 7                                            | 2/2 | 2221523 | 1                            | 791                                               | 150 | 16 |
| 8                                            | 1/2 | 2221528 | 3                            | 751                                               | 106 | 16 |
| 9                                            | 1/2 | 2221526 | 3                            | 400                                               | 120 | 16 |
| 10                                           | 1/2 | 2221527 | 3                            | 400                                               | 120 | 16 |
| 11                                           | 1/2 | 2221529 | 3                            | 764                                               | 405 | 3  |
| 12                                           | 2/2 | 2221525 | 3                            | 819                                               | 179 | 16 |
| 13                                           | 2/2 | 2221532 | 1                            | 825                                               | 80  | 16 |
| 14                                           | 2/2 | 2221533 | 2                            | 500                                               | 56  | 16 |
| 15                                           | 2/2 | 2221531 | 1                            | 825                                               | 80  | 16 |
| 16                                           | 1/2 | 1129816 | 4                            | 180                                               | 58  | 33 |