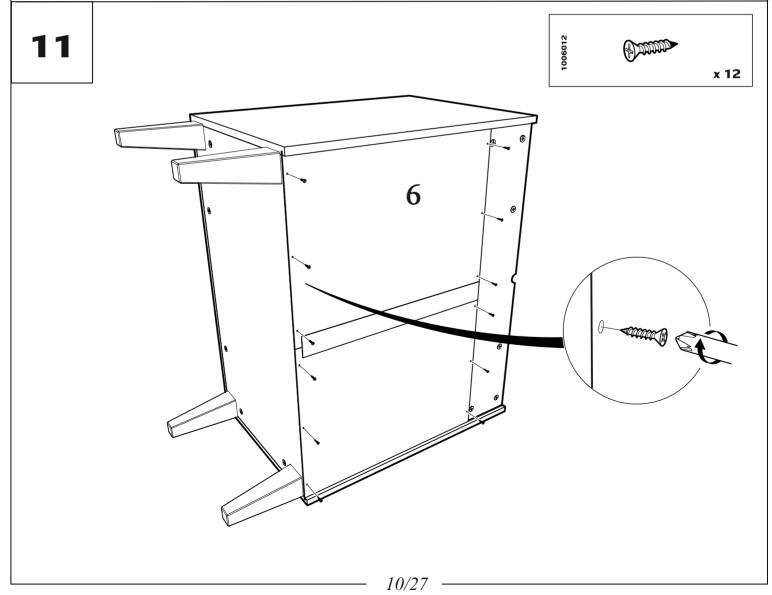

| ARTIKELNUMMER<br>ITEM NUMER<br>ARTIKELNUMMER | вох | 4021776 | AANTAL<br>QUANTITY<br>ANZAHL | AFTMETINGEN [mm] DIMENSIONS [mm] ABMESSUNGEN [mm] |     |    |
|----------------------------------------------|-----|---------|------------------------------|---------------------------------------------------|-----|----|
| 1                                            | 1/2 | 2221519 | 1                            | 825                                               | 500 | 22 |
| 2                                            | 1/2 | 2221520 | 1                            | 791                                               | 449 | 16 |
| 3                                            | 2/2 | 2221531 | 1                            | 825                                               | 80  | 16 |
| 4                                            | 1/2 | 2221521 | 1                            | 648                                               | 479 | 16 |
| 5                                            | 1/2 | 2221522 | 1                            | 648                                               | 479 | 16 |
| 6                                            | 2/2 | 2219800 | 1                            | 803                                               | 514 | 3  |
| 7                                            | 2/2 | 2221523 | 1                            | 791                                               | 150 | 16 |
| 8                                            | 1/2 | 2221528 | 3                            | 751                                               | 106 | 16 |
| 9                                            | 1/2 | 2221526 | 3                            | 400                                               | 120 | 16 |
| 10                                           | 1/2 | 2221527 | 3                            | 400                                               | 120 | 16 |
| 11                                           | 1/2 | 2221529 | 3                            | 764                                               | 405 | 3  |
| 12                                           | 2/2 | 2221525 | 3                            | 819                                               | 179 | 16 |
| 13                                           | 2/2 | 2221532 | 1                            | 825                                               | 80  | 16 |
| 14                                           | 2/2 | 2221533 | 2                            | 500                                               | 56  | 16 |
| 15                                           | 2/2 | 2221531 | 1                            | 825                                               | 80  | 16 |
| 16                                           | 1/2 | 1129816 | 4                            | 180                                               | 58  | 33 |