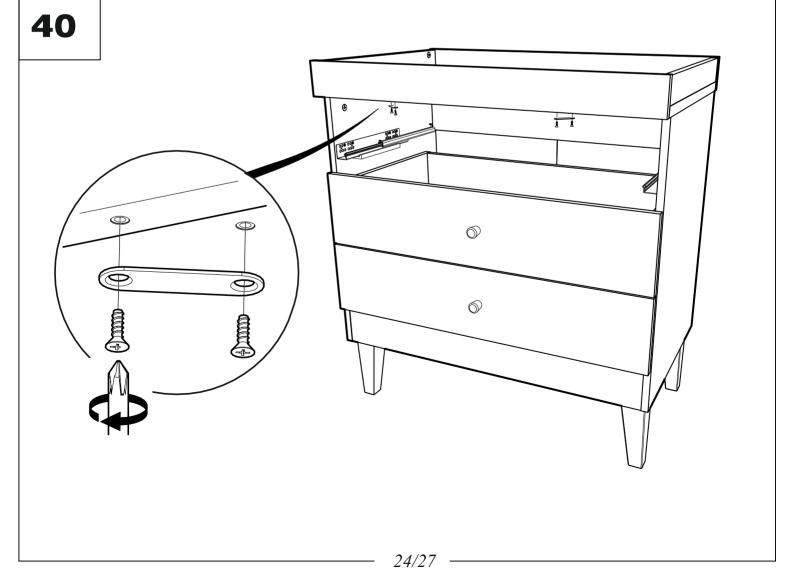

| 2/2 | 2221531 | 1                            | 825                                               | 80  | 16 |
| 16                                           | 1/2 | 1129816 | 4                            | 180                                               | 58  | 33 |

EN. In case of complain please advise the spare part number.







x 2





x 2



4

































**ATTENTION!** Furniture shall be fixed to the wall to prevent it from falling over during the use. Fixing the furniture to the wall shall be carried out in accordance to instruction attached to the fitting



25



Appropriate tittings shall be chosen for slat assembly depending on wall kind. If you are not sure about the wall kind please consult it with an expert.



27 x 6 x 6 x 12































#### Safety

Warning: Do not leave your child unattended.

Always use the wall attachment strap provided.

All assembly fixings should always be tightened properly. Care should be taken that no screws are loose because a child could trap parts of their body, or clothing (e.g. strings, necklaces, ribbons, dummies, etc.) which could pose a risk of strangulation.

Be aware of the risks of open fires and other such sources of strong heat, such as electric bar fires, gas fires, etc. in the near vicinity of the dresser.

Suitable for use with a changing mat of max size **18x50** cm.

## The changing area is suitable for use up to 12 months old or 11kg in weight.

Do not use the dresser if any of the parts are broken, torn or missing.

Any additional or replacement parts can only be obt