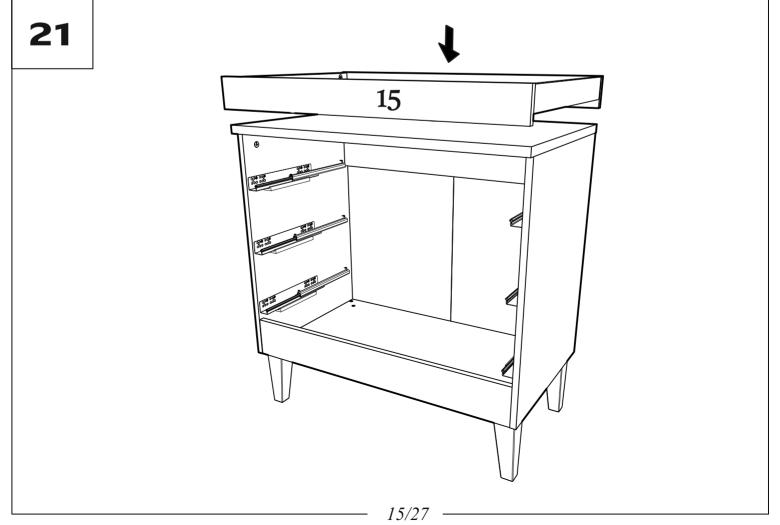

| 179 | 16 |
| 13                                           | 2/2 | 2221532 | 1                            | 825                                               | 80  | 16 |
| 14                                           | 2/2 | 2221533 | 2                            | 500                                               | 56  | 16 |
| 15                                           | 2/2 | 2221531 | 1                            | 825                                               | 80  | 16 |
| 16                                           | 1/2 | 1129816 | 4                            | 180                                               | 58  | 33 |

EN. In case of complain please advise the spare part number.







x 2





x 2



4

































**ATTENTION!** Furniture shall be fixed to the wall to prevent it from falling over during the use. Fixing the furniture to the wall shall be carried out in accordance to instruction attached to the fitting



25



Appropriate tittings shall be chosen for slat assembly depending on wall kind. If you are not sure about the wall kind please consult it with an expert.



27 x 6 x 6 x 12































#### Safety

Warning: Do not leave your child unattended.

Always use the wall attachment strap provided.

All assembly fixings should always be tightened properly. Care should be taken that no screws are loose because a child could trap parts of their body, or clothing (e.g. strings, necklaces, ribbons, dummies, etc.) which could pose a risk of strangulation.

Be aware of