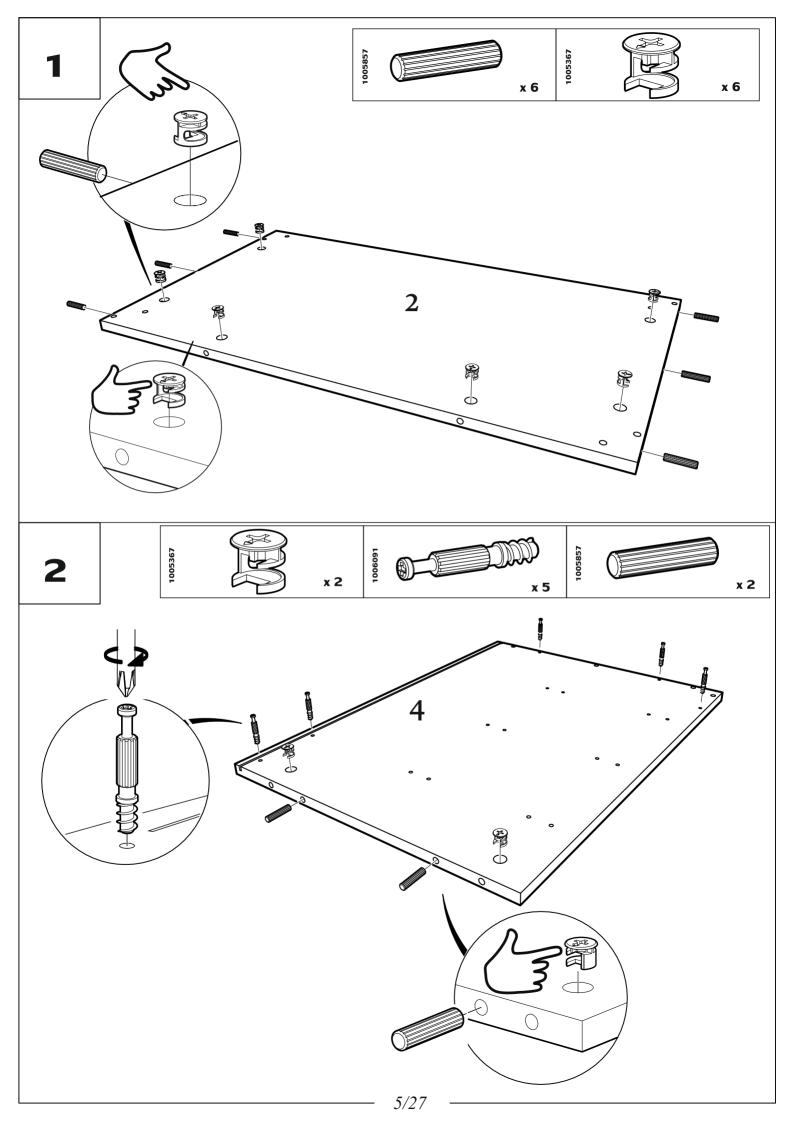

| ARTIKELNUMMER<br>ITEM NUMER<br>ARTIKELNUMMER | вох | 4021776 | AANTAL<br>QUANTITY<br>ANZAHL | AFTMETINGEN [mm] DIMENSIONS [mm] ABMESSUNGEN [mm] |     |    |
|----------------------------------------------|-----|---------|------------------------------|---------------------------------------------------|-----|----|
| 1                                            | 1/2 | 2221519 | 1                            | 825                                               | 500 | 22 |
| 2                                            | 1/2 | 2221520 | 1                            | 791                                               | 449 | 16 |
| 3                                            | 2/2 | 2221531 | 1                            | 825                                               | 80  | 16 |
| 4                                            | 1/2 | 2221521 | 1                            | 648                                               | 479 | 16 |
| 5                                            | 1/2 | 2221522 | 1                            | 648                                               | 479 | 16 |
| 6                                            | 2/2 | 2219800 | 1                            | 803                                               | 514 | 3  |
| 7                                            | 2/2 | 2221523 | 1                            | 791                                               | 150 | 16 |
| 8                                            | 1/2 | 2221528 | 3                            | 751                                               | 106 | 16 |
| 9                                            | 1/2 | 2221526 | 3                            | 400                                               | 120 | 16 |
| 10                                           | 1/2 | 2221527 | 3                            | 400                                               | 120 | 16 |
| 11                                           | 1/2 | 2221529 | 3                            | 764                                               | 405 | 3  |
| 12                                           | 2/2 | 2221525 | 3                            | 819                                               | 179 | 16 |
| 13                                           | 2/2 | 2221532 | 1                            | 825                                               | 80  | 16 |
| 14                                           | 2/2 | 2221533 | 2                            | 500                                               | 56  | 16 |
| 15                                           | 2/2 | 2221531 | 1                            | 825                                               | 80  | 16 |
| 16                                           | 1/2 | 1129816 | 4                            | 180                                               | 58  | 33 |