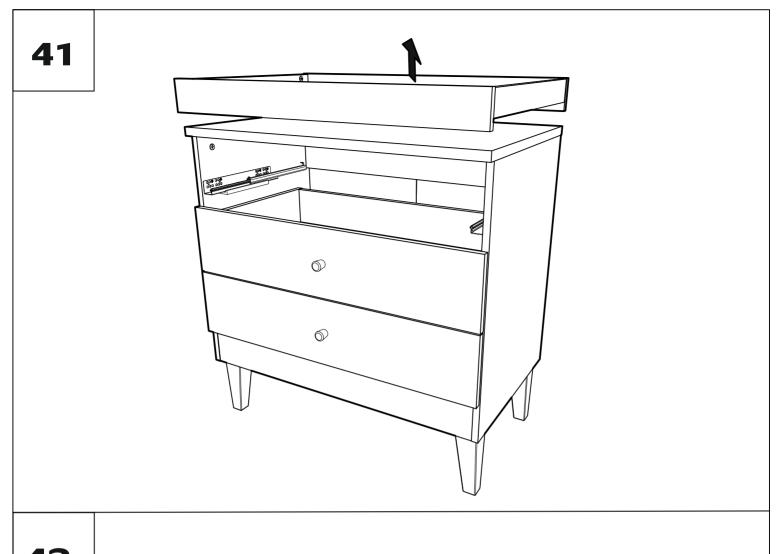

2/2 | 2221531 | 1                            | 825                                               | 80  | 16 |
| 16                                           | 1/2 | 1129816 | 4                            | 180                                               | 58  | 33 |

EN. In case of complain please advise the spare part number.







x 2





x 2



4

































**ATTENTION!** Furniture shall be fixed to the wall to prevent it from falling over during the use. Fixing the furniture to the wall shall be carried out in accordance to instruction attached to the fitting



25



Appropriate tittings shall be chosen for slat assembly depending on wall kind. If you are not sure about the wall kind please consult it with an expert.



27 x 6 x 6 x 12































#### Safety

Warning: Do not leave your child unattended.

Always use the wall attachment strap provided.

All assembly fixings should always be tightened properly. Care should be taken that no screws are loose because a child could trap parts of their body, or clothing (e.g. strings, necklaces, ribbons, dummies, etc.) which could pose a risk of strangulation.

Be aware of the risks of open fires and other such sources of strong heat, such as electric bar fires, gas fires, etc. in the near vicinity of the dresser.

Suitable for use with a changing mat of max size **18x50** cm.

## The changing area is suitable for use up to 12 months old or 11kg in weight.

Do not use the dresser if any of the parts are broken, torn or missing.

Any additional or replacement parts can only be obtai