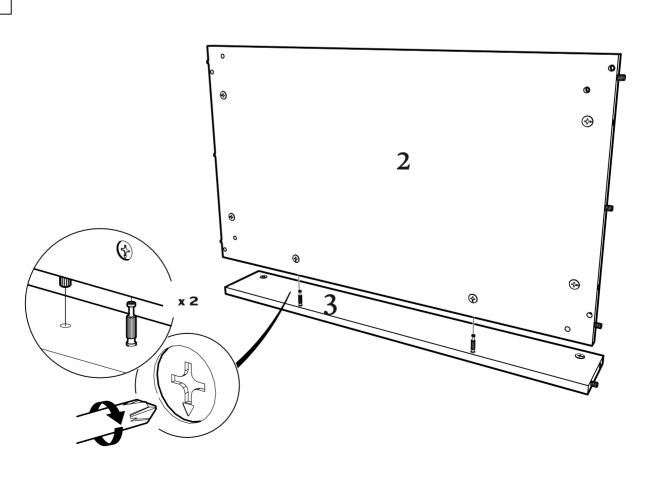

#### MAIN COMPONENTS

- -unpack all the parts and identify them against the fitting and components list.
- -do not discard any packaging until you have checked that you have all parts as shown below.
- -you may find the construction of your dresser easier if you have the help of another person.
- -crosshead screwdriver (not provided).