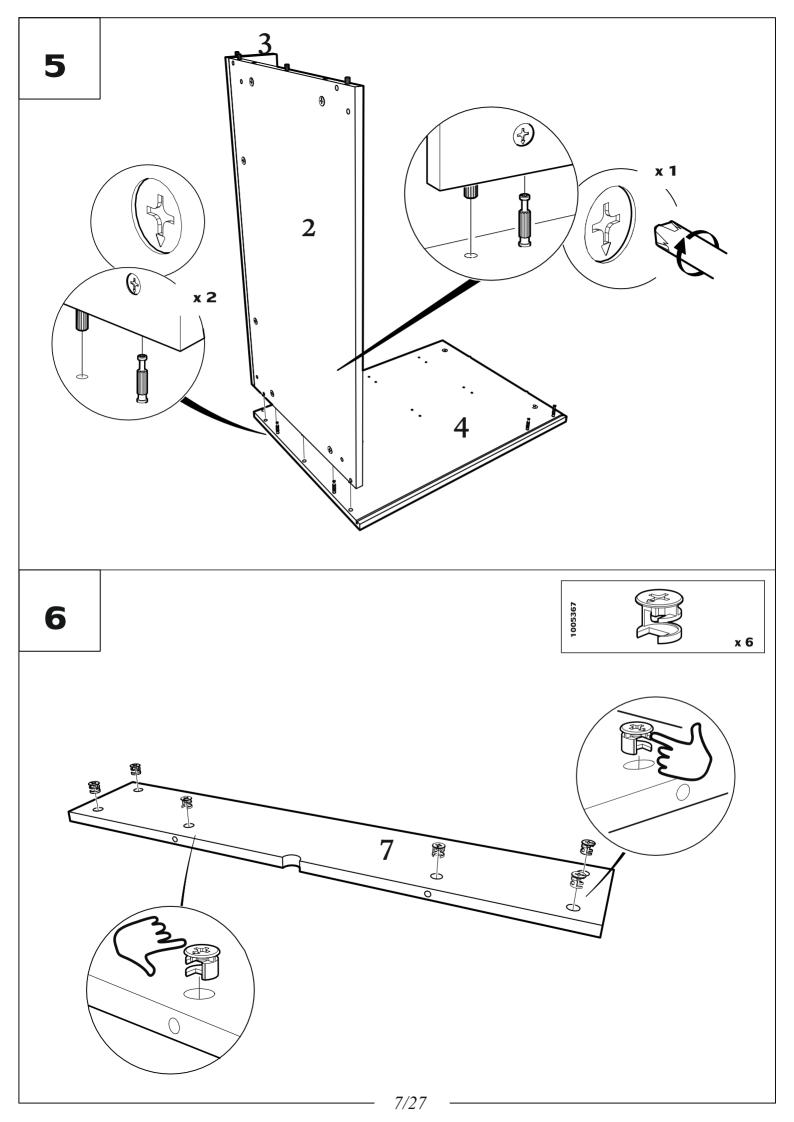

#### MAIN COMPONENTS

- -unpack all the parts and identify them against the fitting and components list.
- -do not discard any packaging until you have checked that you have all parts as shown below.
- -you may find the construction of your dresser easier if you have the help of another person.
- -crosshead screwdriver (not provided).