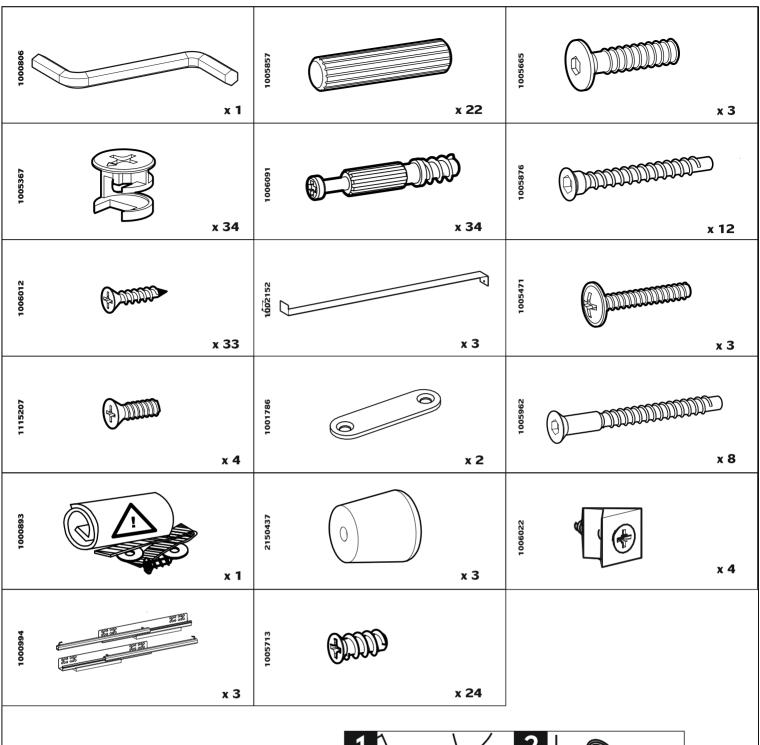

#### MAIN COMPONENTS

- -unpack all the parts and identify them against the fitting and components list.
- -do not discard any packaging until you have checked that you have all parts as shown below.
- -you may find the construction of your dresser easier if you have the help of another person.
- -crosshead screwdriver (not provided).

| ARTIKELNUMMER<br>ITEM NUMER<br>ARTIKELNUMMER | вох | 4021776 | AANTAL<br>QUANTITY<br>ANZAHL | AFTMETINGEN [mm] DIMENSIONS [mm] ABMESSUNGEN [mm] |     |    |
|----------------------------------------------|-----|---------|------------------------------|---------------------------------------------------|-----|----|
| 1                                            | 1/2 | 2221519 | 1                            | 825                                               | 500 | 22 |
| 2                                            | 1/2 | 2221520 | 1                            | 791                                               | 449 | 16 |
| 3                                            | 2/2 | 2221531 | 1                            | 825                                               | 80  | 16 |
| 4                                            | 1/2 | 2221521 | 1                            | 648                                               | 479 | 16 |
| 5                                            | 1/2 | 2221522 | 1                            | 648                                               | 479 | 16 |
| 6                                            | 2/2 | 2219800 | 1                            | 803                                               | 514 | 3  |
| 7                                            | 2/2 | 2221523 | 1                            | 791                                               | 150 | 16 |
| 8                                            | 1/2 | 2221528 | 3                            | 751                                               | 106 | 16 |
| 9                                            | 1/2 | 2221526 | 3                            | 400                                               | 120 | 16 |
| 10                                           | 1/2 | 2221527 | 3                            | 400                                               | 120 | 16 |
| 11                                           | 1/2 | 2221529 | 3                            | 764                                               | 405 | 3  |
| 12                                           | 2/2 | 2221525 | 3                            | 819                                               | 179 | 16 |
| 13                                           | 2/2 | 2221532 | 1                            | 825                                               | 80  | 16 |
| 14                                           | 2/2 | 2221533 | 2                            | 500                                               | 56  | 16 |
| 15                                           | 2/2 | 2221531 | 1                            | 825                                               | 80  | 16 |
| 16                                           | 1/2 | 1129816 | 4                            | 180                                               | 58  | 33 |