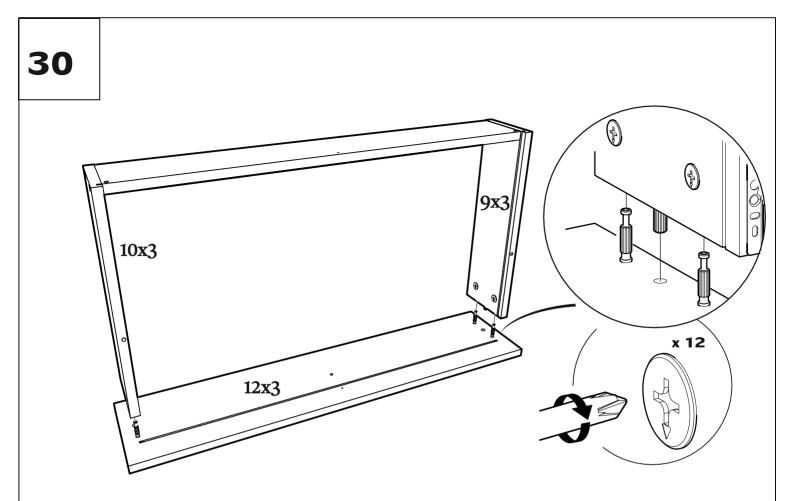

#### MAIN COMPONENTS

- -unpack all the parts and identify them against the fitting and components list.
- -do not discard any packaging until you have checked that you have all parts as shown below.
- -you may find the construction of your dresser easier if you have the help of another person.
- -crosshead screwdriver (not provided).