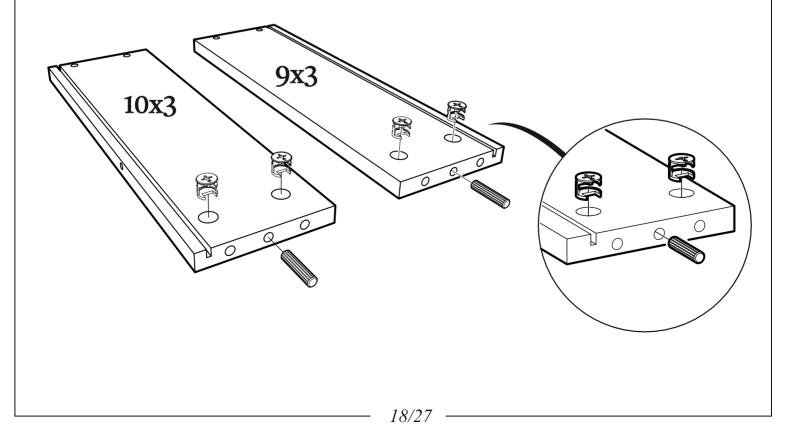

| ARTIKELNUMMER<br>ITEM NUMER<br>ARTIKELNUMMER | вох | 4021776 | AANTAL<br>QUANTITY<br>ANZAHL | AFTMETINGEN [mm] DIMENSIONS [mm] ABMESSUNGEN [mm] |     |    |
|----------------------------------------------|-----|---------|------------------------------|---------------------------------------------------|-----|----|
| 1                                            | 1/2 | 2221519 | 1                            | 825                                               | 500 | 22 |
| 2                                            | 1/2 | 2221520 | 1                            | 791                                               | 449 | 16 |
| 3                                            | 2/2 | 2221531 | 1                            | 825                                               | 80  | 16 |
| 4                                            | 1/2 | 2221521 | 1                            | 648                                               | 479 | 16 |
| 5                                            | 1/2 | 2221522 | 1                            | 648                                               | 479 | 16 |
| 6                                            | 2/2 | 2219800 | 1                            | 803                                               | 514 | 3  |
| 7                                            | 2/2 | 2221523 | 1                            | 791                                               | 150 | 16 |
| 8                                            | 1/2 | 2221528 | 3                            | 751                                               | 106 | 16 |
| 9                                            | 1/2 | 2221526 | 3                            | 400                                               | 120 | 16 |
| 10                                           | 1/2 | 2221527 | 3                            | 400                                               | 120 | 16 |
| 11                                           | 1/2 | 2221529 | 3                            | 764                                               | 405 | 3  |
| 12                                           | 2/2 | 2221525 | 3                            | 819                                               | 179 | 16 |
| 13                                           | 2/2 | 2221532 | 1                            | 825                                               | 80  | 16 |
| 14                                           | 2/2 | 2221533 | 2                            | 500                                               | 56  | 16 |
| 15                                           | 2/2 | 2221531 | 1                            | 825                                               | 80  | 16 |
| 16                                           | 1/2 | 1129816 | 4                            | 180                                               | 58  | 33 |