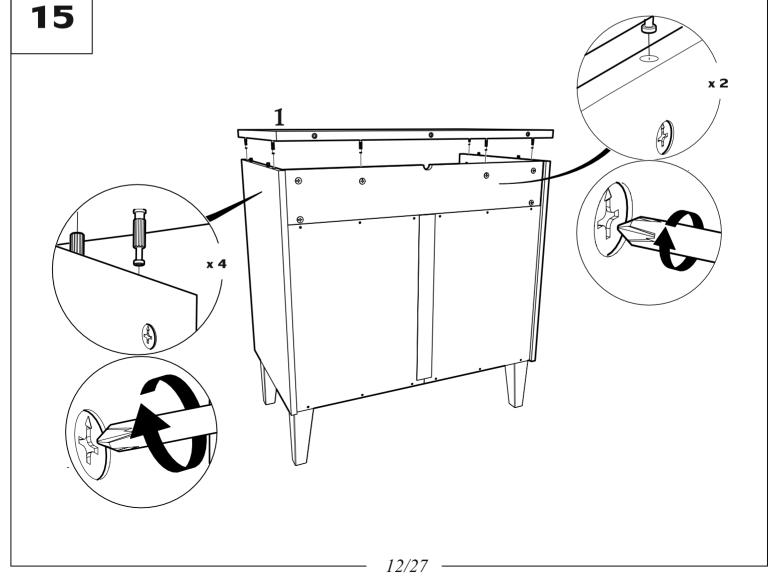

| 179 | 16 |
| 13                                           | 2/2 | 2221532 | 1                            | 825                                               | 80  | 16 |
| 14                                           | 2/2 | 2221533 | 2                            | 500                                               | 56  | 16 |
| 15                                           | 2/2 | 2221531 | 1                            | 825                                               | 80  | 16 |
| 16                                           | 1/2 | 1129816 | 4                            | 180                                               | 58  | 33 |

EN. In case of complain please advise the spare part number.







x 2





x 2



4

































**ATTENTION!** Furniture shall be fixed to the wall to prevent it from falling over during the use. Fixing the furniture to the wall shall be carried out in accordance to instruction attached to the fitting



25



Appropriate tittings shall be chosen for slat assembly depending on wall kind. If you are not sure about the wall kind please consult it with an expert.



27 x 6 x 6 x 12































#### Safety

Warning: Do not leave your child unattended.

Always use the wall attachment strap provided.

All assembly fixings should always be tightened properly. Care should be taken that no screws are loose because a child could trap parts of their body, or clothing (e.g. strings, necklaces, ribbons, dummies, etc.) which could pose a risk of strangulation.

B