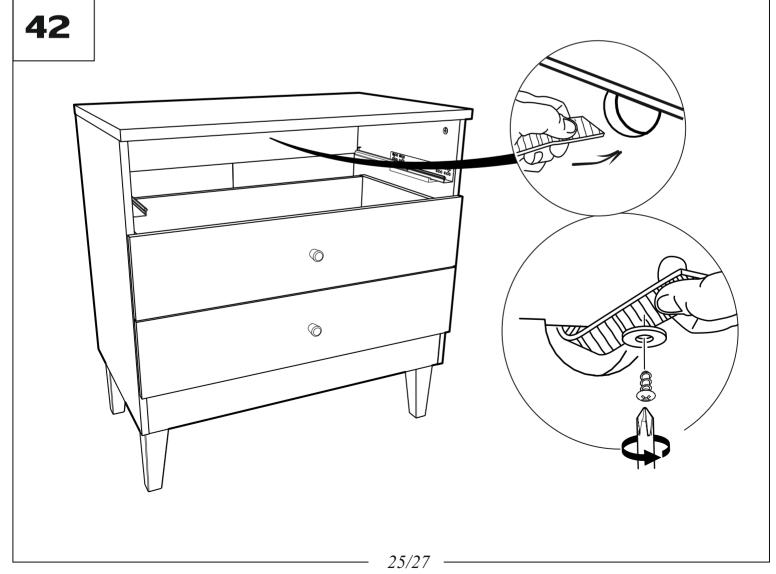

2 | 2221531 | 1                            | 825                                               | 80  | 16 |
| 16                                           | 1/2 | 1129816 | 4                            | 180                                               | 58  | 33 |

EN. In case of complain please advise the spare part number.







x 2





x 2



4

































**ATTENTION!** Furniture shall be fixed to the wall to prevent it from falling over during the use. Fixing the furniture to the wall shall be carried out in accordance to instruction attached to the fitting



25



Appropriate tittings shall be chosen for slat assembly depending on wall kind. If you are not sure about the wall kind please consult it with an expert.



27 x 6 x 6 x 12































#### Safety

Warning: Do not leave your child unattended.

Always use the wall attachment strap provided.

All assembly fixings should always be tightened properly. Care should be taken that no screws are loose because a child could trap parts of their body, or clothing (e.g. strings, necklaces, ribbons, dummies, etc.) which could pose a risk of strangulation.

Be aware of the risks of open fires and other such sources of strong heat, such as electric bar fires, gas fires, etc. in the near vicinity of the dresser.

Suitable for use with a changing mat of max size **18x50** cm.

## The changing area is suitable for use up to 12 months old or 11kg in weight.

Do not use the dresser if any of the parts are broken, torn or missing.

Any additional or replacement parts can only be obtaine