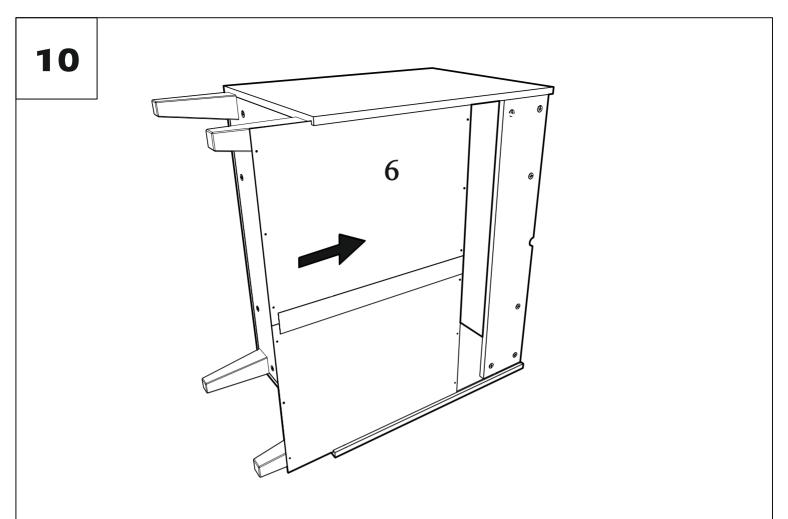

| ARTIKELNUMMER<br>ITEM NUMER<br>ARTIKELNUMMER | вох | 4021776 | AANTAL<br>QUANTITY<br>ANZAHL | AFTMETINGEN [mm] DIMENSIONS [mm] ABMESSUNGEN [mm] |     |    |
|----------------------------------------------|-----|---------|------------------------------|---------------------------------------------------|-----|----|
| 1                                            | 1/2 | 2221519 | 1                            | 825                                               | 500 | 22 |
| 2                                            | 1/2 | 2221520 | 1                            | 791                                               | 449 | 16 |
| 3                                            | 2/2 | 2221531 | 1                            | 825                                               | 80  | 16 |
| 4                                            | 1/2 | 2221521 | 1                            | 648                                               | 479 | 16 |
| 5                                            | 1/2 | 2221522 | 1                            | 648                                               | 479 | 16 |
| 6                                            | 2/2 | 2219800 | 1                            | 803                                               | 514 | 3  |
| 7                                            | 2/2 | 2221523 | 1                            | 791                                               | 150 | 16 |
| 8                                            | 1/2 | 2221528 | 3                            | 751                                               | 106 | 16 |
| 9                                            | 1/2 | 2221526 | 3                            | 400                                               | 120 | 16 |
| 10                                           | 1/2 | 2221527 | 3                            | 400                                               | 120 | 16 |
| 11                                           | 1/2 | 2221529 | 3                            | 764                                               | 405 | 3  |
| 12                                           | 2/2 | 2221525 | 3                            | 819                                               | 179 | 16 |
| 13                                           | 2/2 | 2221532 | 1                            | 825                                               | 80  | 16 |
| 14                                           | 2/2 | 2221533 | 2                            | 500                                               | 56  | 16 |
| 15                                           | 2/2 | 2221531 | 1                            | 825                                               | 80  | 16 |
| 16                                           | 1/2 | 1129816 | 4                            | 180                                               | 58  | 33 |