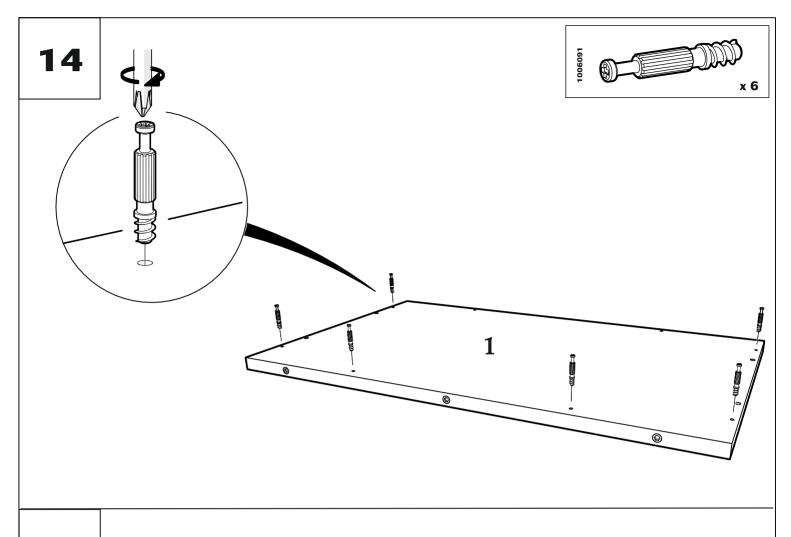

19                                               | 179 | 16 |
| 13                                           | 2/2 | 2221532 | 1                            | 825                                               | 80  | 16 |
| 14                                           | 2/2 | 2221533 | 2                            | 500                                               | 56  | 16 |
| 15                                           | 2/2 | 2221531 | 1                            | 825                                               | 80  | 16 |
| 16                                           | 1/2 | 1129816 | 4                            | 180                                               | 58  | 33 |

EN. In case of complain please advise the spare part number.







x 2





x 2



4

































**ATTENTION!** Furniture shall be fixed to the wall to prevent it from falling over during the use. Fixing the furniture to the wall shall be carried out in accordance to instruction attached to the fitting



25



Appropriate tittings shall be chosen for slat assembly depending on wall kind. If you are not sure about the wall kind please consult it with an expert.



27 x 6 x 6 x 12































#### Safety

Warning: Do not leave your child unattended.

Always use the wall attachment strap provided.

All assembly fixings should always be tightened properly. Care should be taken that no screws are loose because a child could trap parts of their body, or clothing (e.g. strings, necklaces, ribbons, dummies, etc.) which could pose a risk of strangulation.