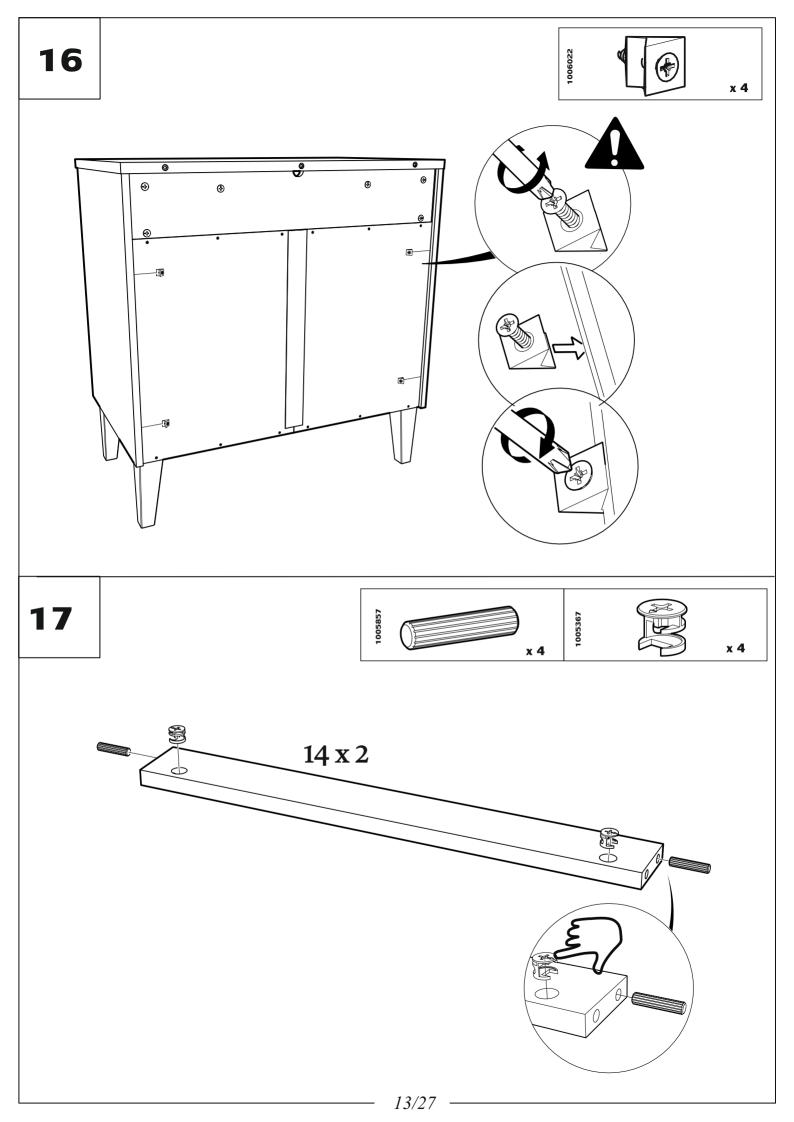

| 179 | 16 |
| 13                                           | 2/2 | 2221532 | 1                            | 825                                               | 80  | 16 |
| 14                                           | 2/2 | 2221533 | 2                            | 500                                               | 56  | 16 |
| 15                                           | 2/2 | 2221531 | 1                            | 825                                               | 80  | 16 |
| 16                                           | 1/2 | 1129816 | 4                            | 180                                               | 58  | 33 |

EN. In case of complain please advise the spare part number.







x 2





x 2



4

































**ATTENTION!** Furniture shall be fixed to the wall to prevent it from falling over during the use. Fixing the furniture to the wall shall be carried out in accordance to instruction attached to the fitting



25



Appropriate tittings shall be chosen for slat assembly depending on wall kind. If you are not sure about the wall kind please consult it with an expert.



27 x 6 x 6 x 12































#### Safety

Warning: Do not leave your child unattended.

Always use the wall attachment strap provided.

All assembly fixings should always be tightened properly. Care should be taken that no screws are loose because a child could trap parts of their body, or clothing (e.g. strings, necklaces, ribbons, dummies, etc.) which could pose a risk of strangulation.

Be