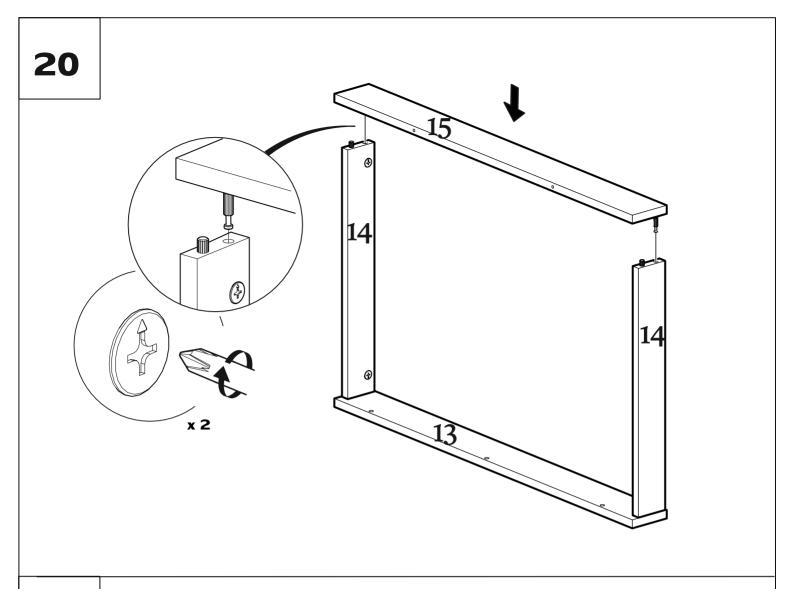

| 179 | 16 |
| 13                                           | 2/2 | 2221532 | 1                            | 825                                               | 80  | 16 |
| 14                                           | 2/2 | 2221533 | 2                            | 500                                               | 56  | 16 |
| 15                                           | 2/2 | 2221531 | 1                            | 825                                               | 80  | 16 |
| 16                                           | 1/2 | 1129816 | 4                            | 180                                               | 58  | 33 |

EN. In case of complain please advise the spare part number.







x 2





x 2



4

































**ATTENTION!** Furniture shall be fixed to the wall to prevent it from falling over during the use. Fixing the furniture to the wall shall be carried out in accordance to instruction attached to the fitting



25



Appropriate tittings shall be chosen for slat assembly depending on wall kind. If you are not sure about the wall kind please consult it with an expert.



27 x 6 x 6 x 12































#### Safety

Warning: Do not leave your child unattended.

Always use the wall attachment strap provided.

All assembly fixings should always be tightened properly. Care should be taken that no screws are loose because a child could trap parts of their body, or clothing (e.g. strings, necklaces, ribbons, dummies, etc.) which could pose a risk of strangulation.

Be aware