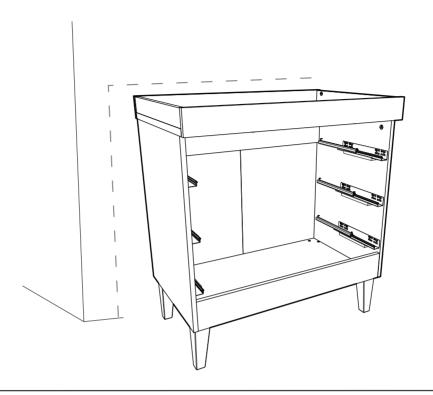

EN. In case of complain please advise the spare part number.

x 2

x 2

4

**ATTENTION!** Furniture shall be fixed to the wall to prevent it from falling over during the use. Fixing the furniture to the wall shall be carried out in accordance to instruction attached to the fitting

25

Appropriate tittings shall be chosen for slat assembly depending on wall kind. If you are not sure about the wall kind please consult it with an expert.

27 x 6 x 6 x 12