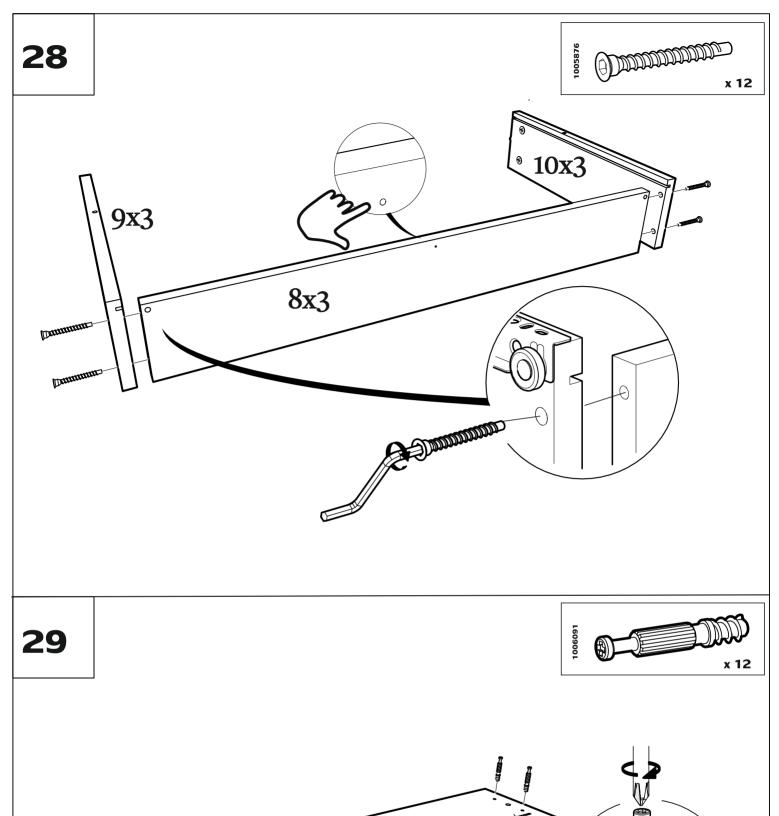

| ARTIKELNUMMER<br>ITEM NUMER<br>ARTIKELNUMMER | вох | 4021776 | AANTAL<br>QUANTITY<br>ANZAHL | AFTMETINGEN [mm] DIMENSIONS [mm] ABMESSUNGEN [mm] |     |    |
|----------------------------------------------|-----|---------|------------------------------|---------------------------------------------------|-----|----|
| 1                                            | 1/2 | 2221519 | 1                            | 825                                               | 500 | 22 |
| 2                                            | 1/2 | 2221520 | 1                            | 791                                               | 449 | 16 |
| 3                                            | 2/2 | 2221531 | 1                            | 825                                               | 80  | 16 |
| 4                                            | 1/2 | 2221521 | 1                            | 648                                               | 479 | 16 |
| 5                                            | 1/2 | 2221522 | 1                            | 648                                               | 479 | 16 |
| 6                                            | 2/2 | 2219800 | 1                            | 803                                               | 514 | 3  |
| 7                                            | 2/2 | 2221523 | 1                            | 791                                               | 150 | 16 |
| 8                                            | 1/2 | 2221528 | 3                            | 751                                               | 106 | 16 |
| 9                                            | 1/2 | 2221526 | 3                            | 400                                               | 120 | 16 |
| 10                                           | 1/2 | 2221527 | 3                            | 400                                               | 120 | 16 |
| 11                                           | 1/2 | 2221529 | 3                            | 764                                               | 405 | 3  |
| 12                                           | 2/2 | 2221525 | 3                            | 819                                               | 179 | 16 |
| 13                                           | 2/2 | 2221532 | 1                            | 825                                               | 80  | 16 |
| 14                                           | 2/2 | 2221533 | 2                            | 500                                               | 56  | 16 |
| 15                                           | 2/2 | 2221531 | 1                            | 825                                               | 80  | 16 |
| 16                                           | 1/2 | 1129816 | 4                            | 180                                               | 58  | 33 |