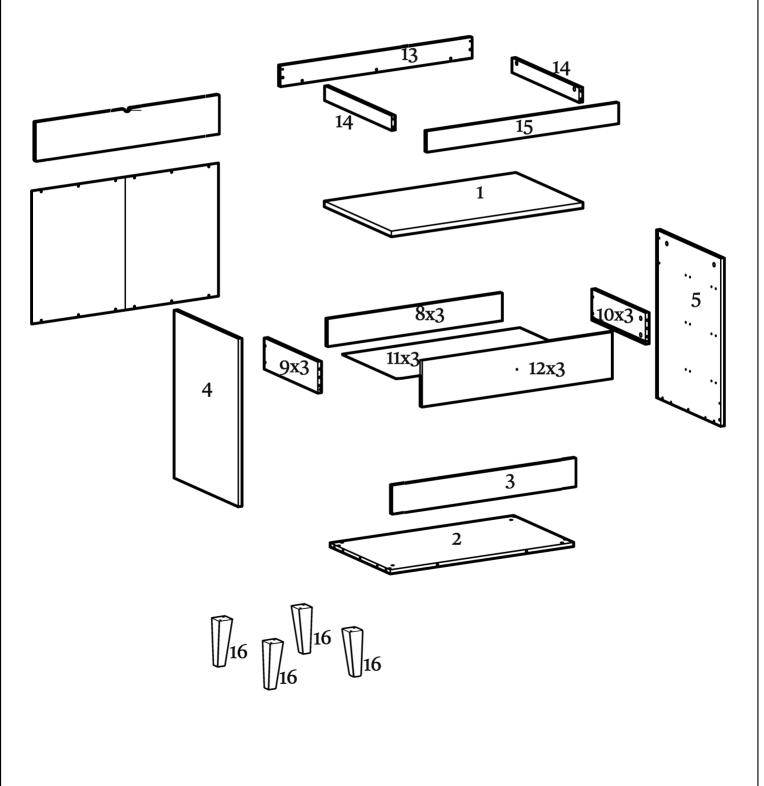

#### MAIN COMPONENTS

- -unpack all the parts and identify them against the fitting and components list.
- -do not discard any packaging until you have checked that you have all parts as shown below.
- -you may find the construction of your dresser easier if you have the help of another person.
- -crosshead screwdriver (not provided).

| ARTIKELNUMMER<br>ITEM NUMER<br>ARTIKELNUMMER | вох | 4021776 | AANTAL<br>QUANTITY<br>ANZAHL | AFTMETINGEN [mm] DIMENSIONS [mm] ABMESSUNGEN [mm] |     |    |
|----------------------------------------------|-----|---------|------------------------------|---------------------------------------------------|-----|----|
| 1                                            | 1/2 | 2221519 | 1                            | 825                                               | 500 | 22 |
| 2                                            | 1/2 | 2221520 | 1                            | 791                                               | 449 | 16 |
| 3                                            | 2/2 | 2221531 | 1                            | 825                                               | 80  | 16 |
| 4                                            | 1/2 | 2221521 | 1                            | 648                                               | 479 | 16 |
| 5                                            | 1/2 | 2221522 | 1                            | 648                                               | 479 | 16 |
| 6                                            | 2/2 | 2219800 | 1                            | 803                                               | 514 | 3  |
| 7                                            | 2/2 | 2221523 | 1                            | 791                                               | 150 | 16 |
| 8                                            | 1/2 | 2221528 | 3                            | 751                                               | 106 | 16 |
| 9                                            | 1/2 | 2221526 | 3                            | 400                                               | 120 | 16 |
| 10                                           | 1/2 | 2221527 | 3                            | 400                                               | 120 | 16 |
| 11                                           | 1/2 | 2221529 | 3                            | 764                                               | 405 | 3  |
| 12                                           | 2/2 | 2221525 | 3                            | 819                                               | 179 | 16 |
| 13                                           | 2/2 | 2221532 | 1                            | 825                                               | 80  | 16 |
| 14                                           | 2/2 | 2221533 | 2                            | 500                                               | 56  | 16 |
| 15                                           | 2/2 | 2221531 | 1                            | 825                                               | 80  | 16 |
| 16                                           | 1/2 | 1129816 | 4                            | 180                                               | 58  | 33 |