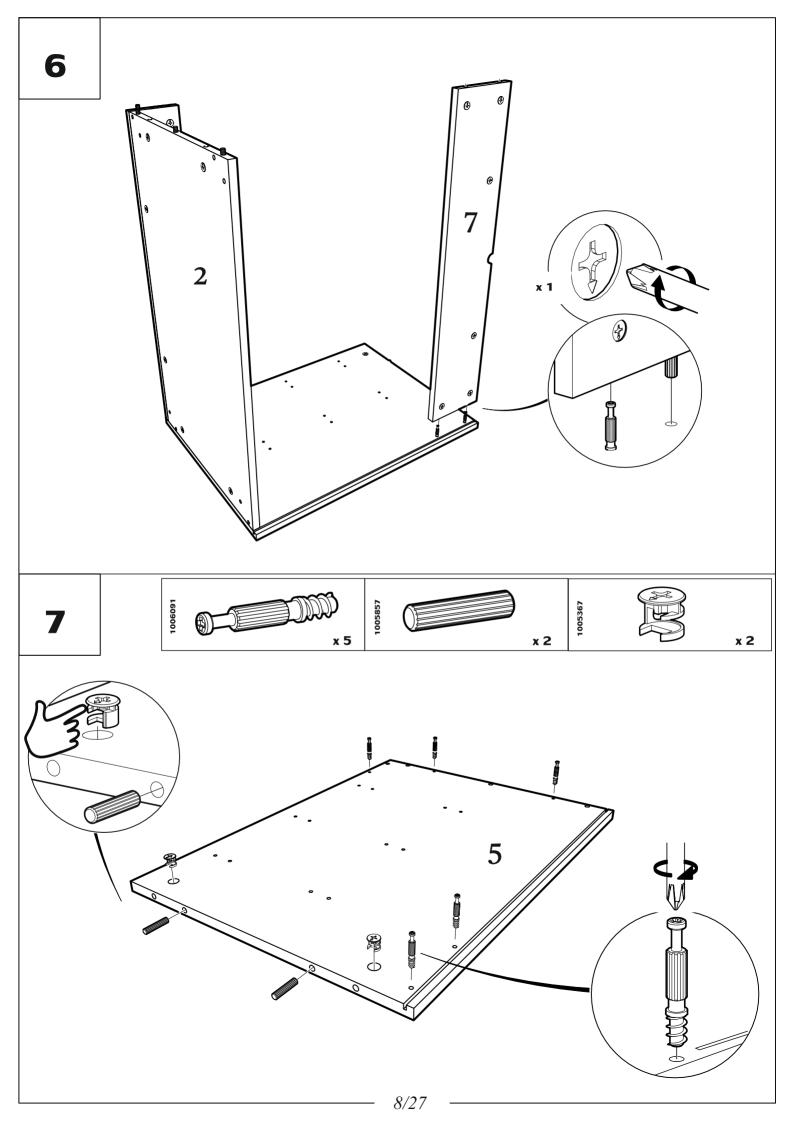

| ARTIKELNUMMER<br>ITEM NUMER<br>ARTIKELNUMMER | вох | 4021776 | AANTAL<br>QUANTITY<br>ANZAHL | AFTMETINGEN [mm] DIMENSIONS [mm] ABMESSUNGEN [mm] |     |    |
|----------------------------------------------|-----|---------|------------------------------|---------------------------------------------------|-----|----|
| 1                                            | 1/2 | 2221519 | 1                            | 825                                               | 500 | 22 |
| 2                                            | 1/2 | 2221520 | 1                            | 791                                               | 449 | 16 |
| 3                                            | 2/2 | 2221531 | 1                            | 825                                               | 80  | 16 |
| 4                                            | 1/2 | 2221521 | 1                            | 648                                               | 479 | 16 |
| 5                                            | 1/2 | 2221522 | 1                            | 648                                               | 479 | 16 |
| 6                                            | 2/2 | 2219800 | 1                            | 803                                               | 514 | 3  |
| 7                                            | 2/2 | 2221523 | 1                            | 791                                               | 150 | 16 |
| 8                                            | 1/2 | 2221528 | 3                            | 751                                               | 106 | 16 |
| 9                                            | 1/2 | 2221526 | 3                            | 400                                               | 120 | 16 |
| 10                                           | 1/2 | 2221527 | 3                            | 400                                               | 120 | 16 |
| 11                                           | 1/2 | 2221529 | 3                            | 764                                               | 405 | 3  |
| 12                                           | 2/2 | 2221525 | 3                            | 819                                               | 179 | 16 |
| 13                                           | 2/2 | 2221532 | 1                            | 825                                               | 80  | 16 |
| 14                                           | 2/2 | 2221533 | 2                            | 500                                               | 56  | 16 |
| 15                                           | 2/2 | 2221531 | 1                            | 825                                               | 80  | 16 |
| 16                                           | 1/2 | 1129816 | 4                            | 180                                               | 58  | 33 |