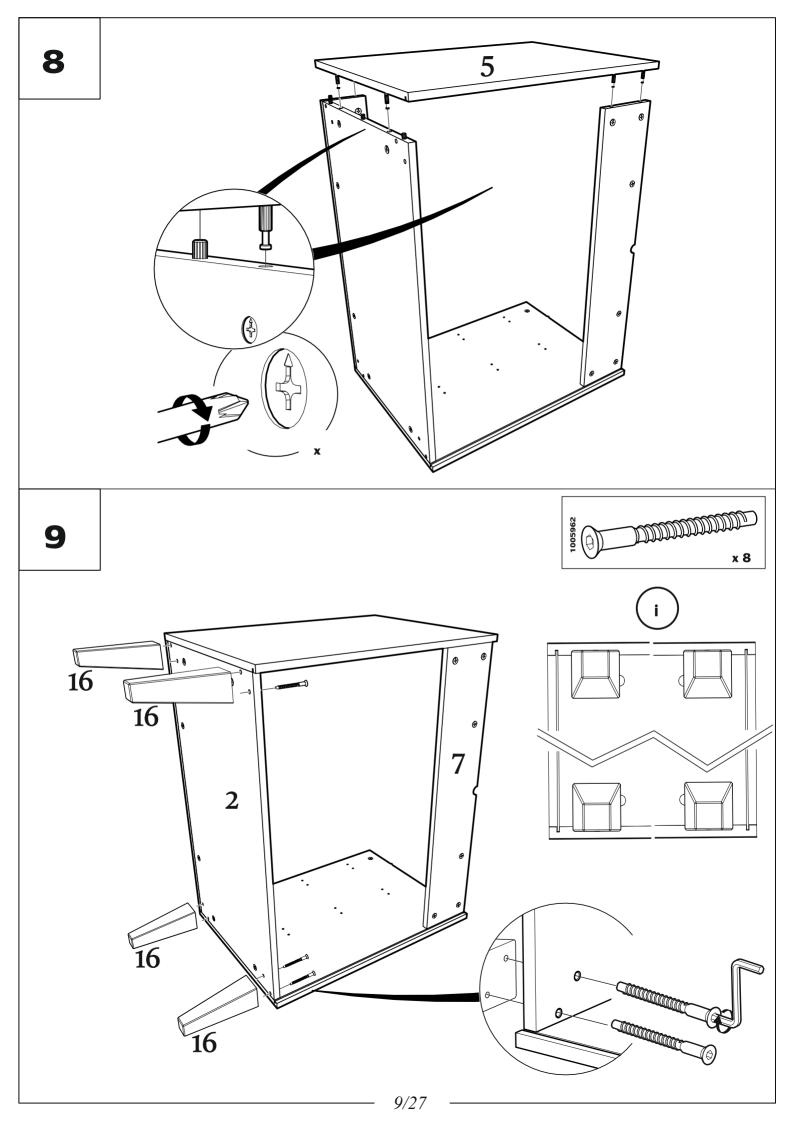

| ARTIKELNUMMER<br>ITEM NUMER<br>ARTIKELNUMMER | вох | 4021776 | AANTAL<br>QUANTITY<br>ANZAHL | AFTMETINGEN [mm] DIMENSIONS [mm] ABMESSUNGEN [mm] |     |    |
|----------------------------------------------|-----|---------|------------------------------|---------------------------------------------------|-----|----|
| 1                                            | 1/2 | 2221519 | 1                            | 825                                               | 500 | 22 |
| 2                                            | 1/2 | 2221520 | 1                            | 791                                               | 449 | 16 |
| 3                                            | 2/2 | 2221531 | 1                            | 825                                               | 80  | 16 |
| 4                                            | 1/2 | 2221521 | 1                            | 648                                               | 479 | 16 |
| 5                                            | 1/2 | 2221522 | 1                            | 648                                               | 479 | 16 |
| 6                                            | 2/2 | 2219800 | 1                            | 803                                               | 514 | 3  |
| 7                                            | 2/2 | 2221523 | 1                            | 791                                               | 150 | 16 |
| 8                                            | 1/2 | 2221528 | 3                            | 751                                               | 106 | 16 |
| 9                                            | 1/2 | 2221526 | 3                            | 400                                               | 120 | 16 |
| 10                                           | 1/2 | 2221527 | 3                            | 400                                               | 120 | 16 |
| 11                                           | 1/2 | 2221529 | 3                            | 764                                               | 405 | 3  |
| 12                                           | 2/2 | 2221525 | 3                            | 819                                               | 179 | 16 |
| 13                                           | 2/2 | 2221532 | 1                            | 825                                               | 80  | 16 |
| 14                                           | 2/2 | 2221533 | 2                            | 500                                               | 56  | 16 |
| 15                                           | 2/2 | 2221531 | 1                            | 825                                               | 80  | 16 |
| 16                                           | 1/2 | 1129816 | 4                            | 180                                               | 58  | 33 |