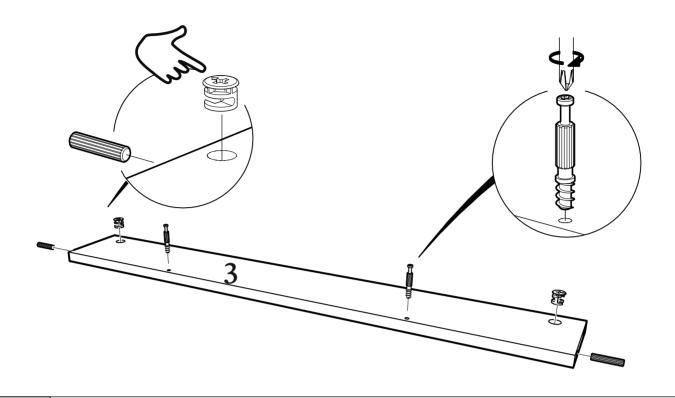

#### MAIN COMPONENTS

- -unpack all the parts and identify them against the fitting and components list.
- -do not discard any packaging until you have checked that you have all parts as shown below.
- -you may find the construction of your dresser easier if you have the help of another person.
- -crosshead screwdriver (not provided).