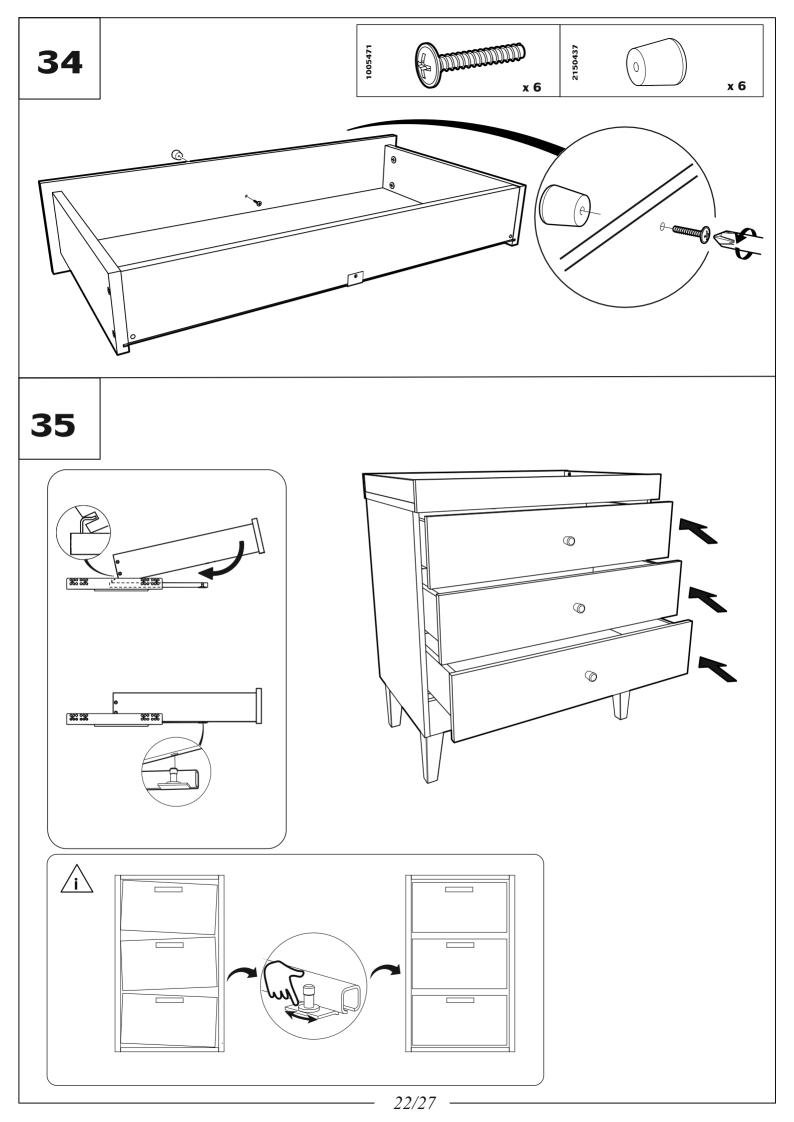

#### MAIN COMPONENTS

- -unpack all the parts and identify them against the fitting and components list.
- -do not discard any packaging until you have checked that you have all parts as shown below.
- -you may find the construction of your dresser easier if you have the help of another person.
- -crosshead screwdriver (not provided).