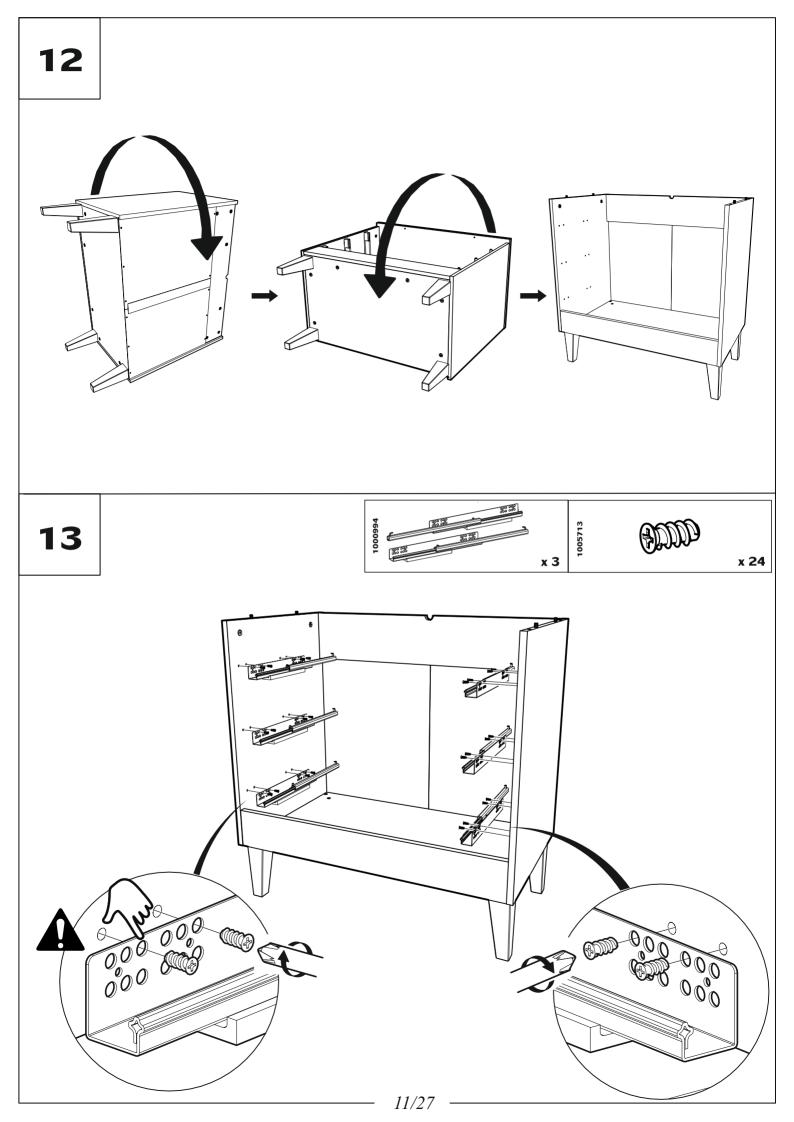

819                                               | 179 | 16 |
| 13                                           | 2/2 | 2221532 | 1                            | 825                                               | 80  | 16 |
| 14                                           | 2/2 | 2221533 | 2                            | 500                                               | 56  | 16 |
| 15                                           | 2/2 | 2221531 | 1                            | 825                                               | 80  | 16 |
| 16                                           | 1/2 | 1129816 | 4                            | 180                                               | 58  | 33 |

EN. In case of complain please advise the spare part number.







x 2





x 2



4

































**ATTENTION!** Furniture shall be fixed to the wall to prevent it from falling over during the use. Fixing the furniture to the wall shall be carried out in accordance to instruction attached to the fitting



25



Appropriate tittings shall be chosen for slat assembly depending on wall kind. If you are not sure about the wall kind please consult it with an expert.



27 x 6 x 6 x 12































#### Safety

Warning: Do not leave your child unattended.

Always use the wall attachment strap provided.

All assembly fixings should always be tightened properly. Care should be taken that no screws are loose because a child could trap parts of their body, or clothing (e.g. strings, necklaces, ribbons, dummies, etc.) which could pose a risk of strangulation