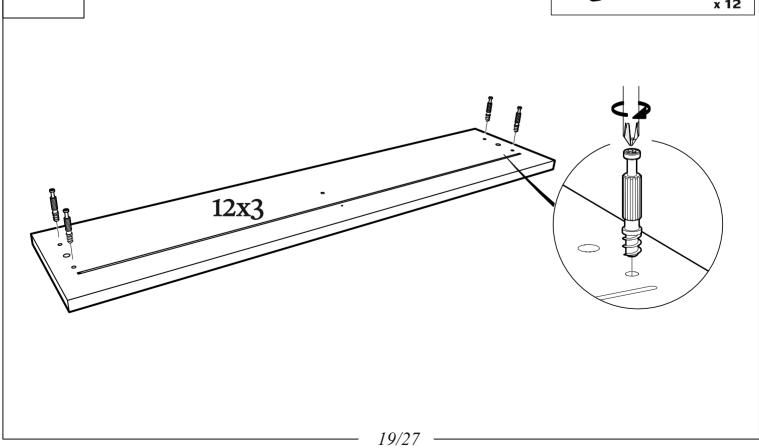

| ARTIKELNUMMER<br>ITEM NUMER<br>ARTIKELNUMMER | вох | 4021776 | AANTAL<br>QUANTITY<br>ANZAHL | AFTMETINGEN [mm] DIMENSIONS [mm] ABMESSUNGEN [mm] |     |    |
|----------------------------------------------|-----|---------|------------------------------|---------------------------------------------------|-----|----|
| 1                                            | 1/2 | 2221519 | 1                            | 825                                               | 500 | 22 |
| 2                                            | 1/2 | 2221520 | 1                            | 791                                               | 449 | 16 |
| 3                                            | 2/2 | 2221531 | 1                            | 825                                               | 80  | 16 |
| 4                                            | 1/2 | 2221521 | 1                            | 648                                               | 479 | 16 |
| 5                                            | 1/2 | 2221522 | 1                            | 648                                               | 479 | 16 |
| 6                                            | 2/2 | 2219800 | 1                            | 803                                               | 514 | 3  |
| 7                                            | 2/2 | 2221523 | 1                            | 791                                               | 150 | 16 |
| 8                                            | 1/2 | 2221528 | 3                            | 751                                               | 106 | 16 |
| 9                                            | 1/2 | 2221526 | 3                            | 400                                               | 120 | 16 |
| 10                                           | 1/2 | 2221527 | 3                            | 400                                               | 120 | 16 |
| 11                                           | 1/2 | 2221529 | 3                            | 764                                               | 405 | 3  |
| 12                                           | 2/2 | 2221525 | 3                            | 819                                               | 179 | 16 |
| 13                                           | 2/2 | 2221532 | 1                            | 825                                               | 80  | 16 |
| 14                                           | 2/2 | 2221533 | 2                            | 500                                               | 56  | 16 |
| 15                                           | 2/2 | 2221531 | 1                            | 825                                               | 80  | 16 |
| 16                                           | 1/2 | 1129816 | 4                            | 180                                               | 58  | 33 |