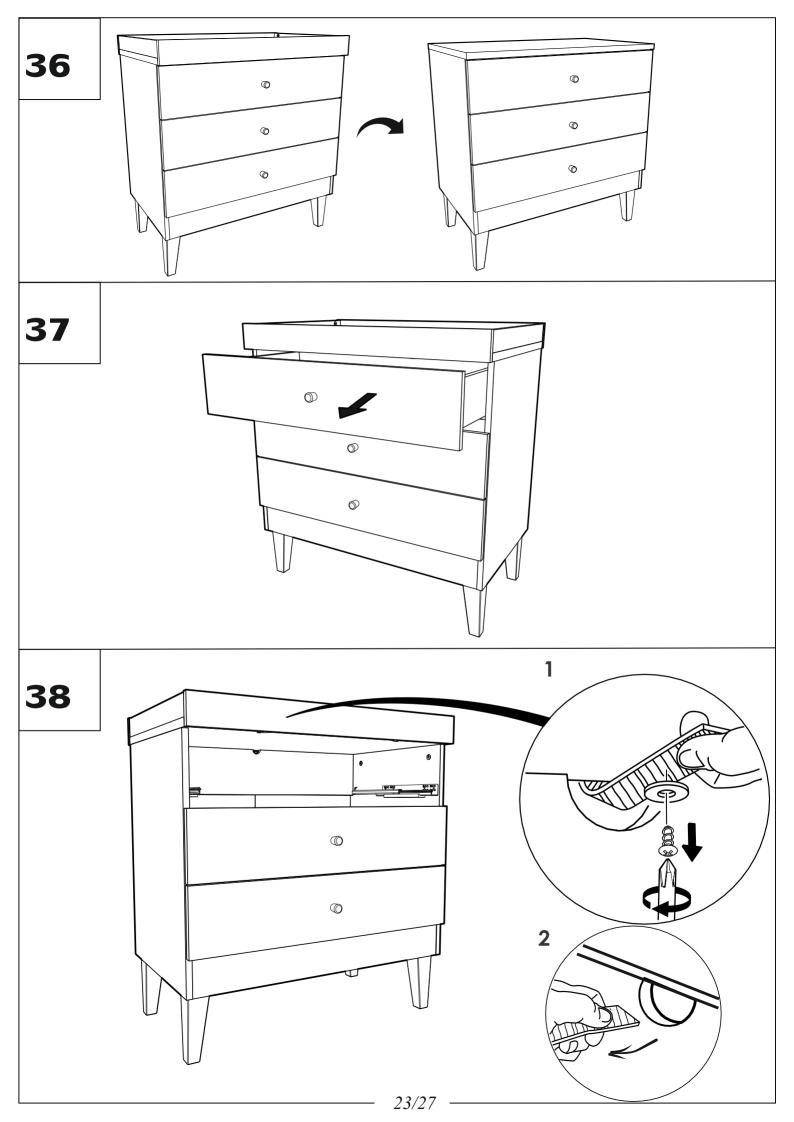

| 2/2 | 2221531 | 1                            | 825                                               | 80  | 16 |
| 16                                           | 1/2 | 1129816 | 4                            | 180                                               | 58  | 33 |

EN. In case of complain please advise the spare part number.







x 2





x 2



4

































**ATTENTION!** Furniture shall be fixed to the wall to prevent it from falling over during the use. Fixing the furniture to the wall shall be carried out in accordance to instruction attached to the fitting



25



Appropriate tittings shall be chosen for slat assembly depending on wall kind. If you are not sure about the wall kind please consult it with an expert.



27 x 6 x 6 x 12































#### Safety

Warning: Do not leave your child unattended.

Always use the wall attachment strap provided.

All assembly fixings should always be tightened properly. Care should be taken that no screws are loose because a child could trap parts of their body, or clothing (e.g. strings, necklaces, ribbons, dummies, etc.) which could pose a risk of strangulation.

Be aware of the risks of open fires and other such sources of strong heat, such as electric bar fires, gas fires, etc. in the near vicinity of the dresser.

Suitable for use with a changing mat of max size **18x50** cm.

## The changing area is suitable for use up to 12 months old or 11kg in weight.

Do not use the dresser if any of the parts are broken, torn or missing.

Any additional or replacement parts can only be